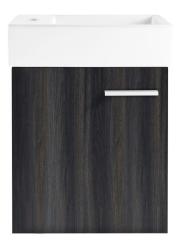

# **Colmer** Wall-Mounted Vanity SM-BV612

Swiss Madison

## Colors & Finishes:

- White: SM-BV611
- Black Walnut: SM-BV612
- Brushed Grey: SM-BV613
- Slate: SM-BV614
- Mint: SM-BV615
- Sandstone: SM-BV616