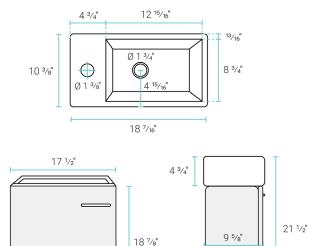

#### **Specifications:**

- N.W: 34.61 lb.
- D: 10 <sup>3</sup>/<sub>8</sub>" x W: 18 <sup>7</sup>/<sub>16</sub>" x H: 21 <sup>1</sup>/<sub>2</sub>"
- Inner Sink: D: 8 3/4" x W: 12 15/16" x H: 3 15/16"
- Basin Depth: 3 15/16"